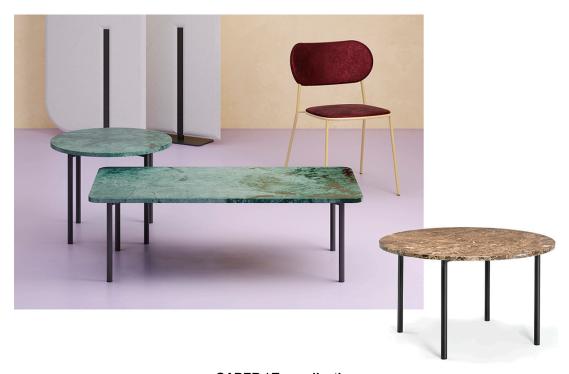

### **GABER / Tag collection**

Salone del Mobile \_ Hall 12, Stand E05 - E07

The essential design of the collection of low tables Tag is enriched by a selection of refined materials and finishes: the table top is avalaible in natural stone or porcelain stoneware.