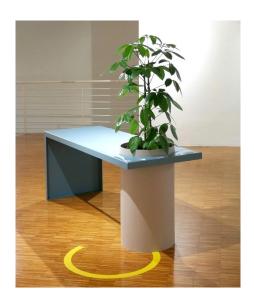

### PREMIO LISSONE DESIGN / Ara by NEMO, River prototyped by GABER

MAC Museo d'Arte Contemporanea \_ Viale Elisa Ancona, 6, Lissone

The Lissone Design Award exhibition continues until July 24th, hosting two of my projects: Ara lamp by NEMO, winner in the «product in production» category, and River by GABER, a benchtable with vase, protagonist in the «new concept» section.