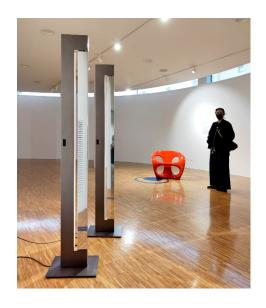

### PREMIO LISSONE DESIGN / Ara by NEMO, River prototyped by GABER

MAC Museo d'Arte Contemporanea \_ Viale Elisa Ancona, 6, Lissone

The Lissone Design Award exhibition continues until July 24th, hosting two of my projects: Ara lamp by NEMO, winner in the «product in production» category, and River by GABER, a benchtable with vase, protagonist in the «new concept» section.