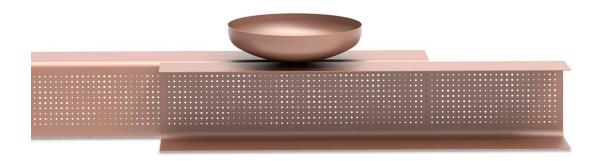

### STEELES / Bridge @SUPERDESIGN SHOW

Superstudio Più \_ Via Tortona 27

In the "Donne & Design" exhibition at Superstudio Più, Ilaria Marelli introduces Bridge: an extendable bench-fire pit inspired by the construction H-beams, designed for STEELES, a new brand dedicated to products which are able to drive conviviality around the fire.