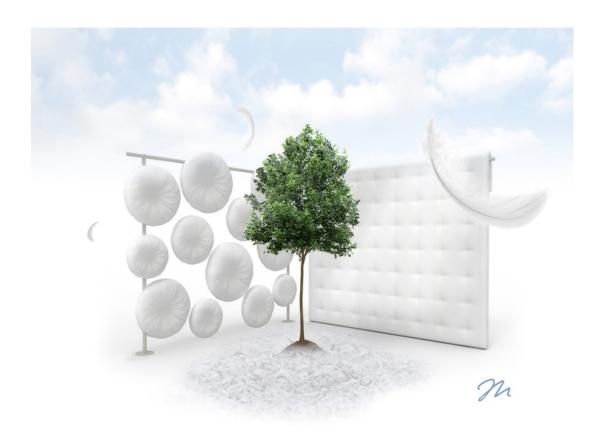

### **ASSOPIUMA / Decompression Chamber**

Design Variations 2022 \_ Circolo Filologico - Via Clerici, 10

A decompression chamber from the frenzy of everyday life: soft and white padded walls are able to recreate an ethereal experience, so to tell the values of comfort, tailor-made and sustainability of Assopiuma certified cushions.