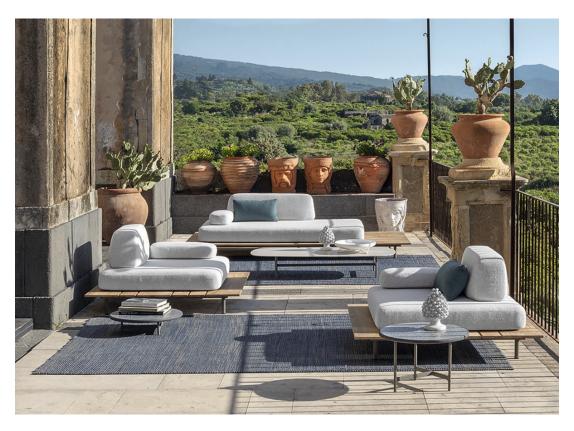

### ETHIMO / Calipso collection

Salone del Mobile \_ Hall 10, Stand D20 / Showroom Ethimo \_ Via Cavallotti 8

Calipso collection at Salone del Mobile for the first time!

A sofa system + coffee tables to be designed and redesigned, flexible both in initial configuration and in use thanks to mattresses and cushions that can be positioned as desired.